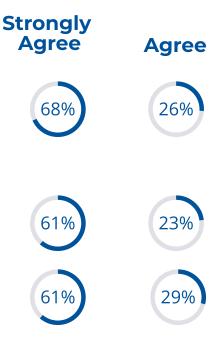

## **STUDENT MEDIA SERVICES SURVEY**

Fall 2023

Relevant and up-to-date computer equipment is available to support the instructional programs offered

Instructional supplies are available to support the instructional programs offered

adequate to support student learning

Number of respondents: 31 | Response Rate: 51%