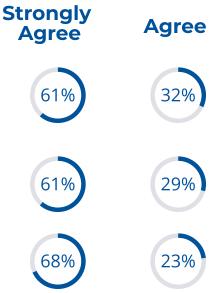

## **STUDENT MEDIA SERVICES SURVEY**

Fall 2023

Relevant and up-to-date computer equipment is available to support the instructional programs offered

Instructional supplies are available to support the instructional programs offered

adequate to support student learning

Number of respondents: 31 | Response Rate: 51%